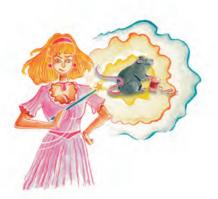

Then Dairy is very angry. She takes her magic hat, waves it in the air and *Abracadabra!* Milky is now a horse! Horses don't drink milk. Now Dairy is happy. The horse can't drink her milk.

One day Dairy goes in the kitchen. She opens the fridge, but there is no meat. Milky is on the fridge. Dairy asks Milky: "Where is my meat?" Milky is licking his whiskers. Then he says: "Yummy, yummy, yummy, it's in my tummy".