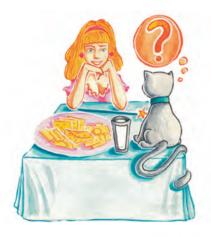

One day Dairy goes in the kitchen. She opens the fridge, but there is no milk. Milky is on the fridge. Dairy asks Milky: "Where is my milk?" Milky is licking his whiskers. Then he says: "Yummy, yummy, yummy, it's in my tummy".

Then Dairy is very angry. She takes her magic hat, waves it in the air and *Abracadabra!* Milky is now a horse! Horses don't drink milk. Now Dairy is happy. The horse can't drink her milk.

One day Dairy goes in the kitchen. She opens the fridge, but there is no meat. Milky is on the fridge. Dairy asks Milky: "Where is my meat?" Milky is licking his whiskers. Then he says: "Yummy, yummy, yummy, it's in my tummy".