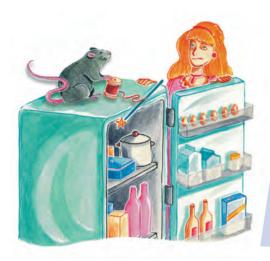

One day Dairy goes in the kitchen. She opens the fridge, but there is no milk. Milky is on the fridge. Dairy asks Milky: "Where is my milk?" Milky is licking his whiskers. Then he says: "Yummy, yummy, yummy, it's in my tummy".