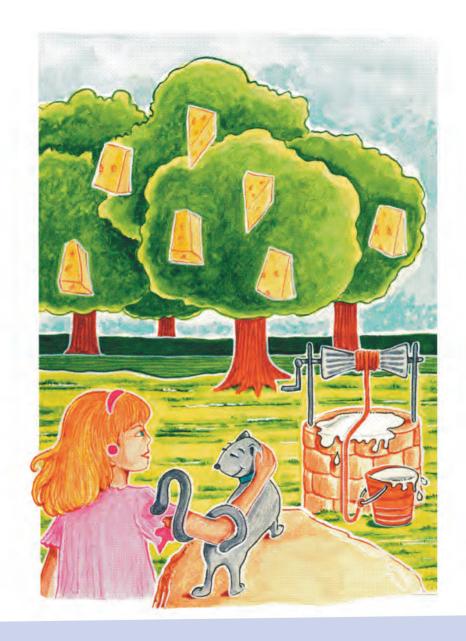

Then Dairy takes her magic hat, waves it in the air and *Abracadabra!* Now Milky is a dog, again. Then Dairy takes her magic hat again, waves it in the air and *Abracadabra!* Now there are meat trees on her farm and a well of milk. Dairy and Milky can drink milk and eat meat all day long!