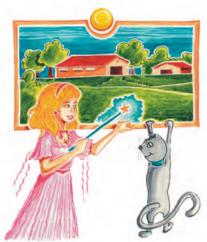

One day Dairy goes in the kitchen. She opens the fridge, but there is no milk. Milky is on the fridge. Dairy asks Milky: "Where is my milk?" Milky is licking his whiskers. Then he says: "Yummy, yummy, yummy, it's in my tummy".

Then Dairy is very angry. She takes her magic hat, waves it in the air and *Abracadabra!* Milky is now a horse! Horses don't drink milk. Now Dairy is happy. The horse can't drink her milk.

One day Dairy goes in the kitchen. She opens the fridge, but there is no meat. Milky is on the fridge. Dairy asks Milky: "Where is my meat?" Milky is licking his whiskers. Then he says: "Yummy, yummy, yummy, it's in my tummy".