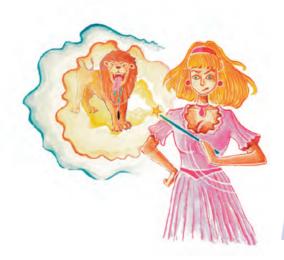

Then Dairy is very angry. She takes her magic hat, waves it in the air and *Abracadabra!* Milky is now a.....?! He's got a crocodile body, a camel head, a monkey tail, a giraffe neck and donkey ears! Milky is very happy. He is ridiculous. All the animals are laughing at him. But Dairy is happy, too. She loves Milky. He is her friend and Dairy misses him.