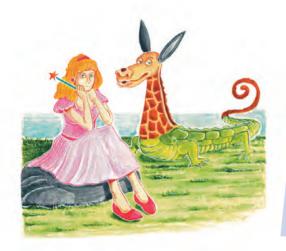

Then Dairy is very angry. She takes her magic hat, waves it in the air and *Abracadabra!* Milky is now a.....?! He's got a crocodile body, a camel head, a monkey tail, a giraffe neck and donkey ears! Milky is very happy. He is ridiculous. All the animals are laughing at him. But Dairy is happy, too. She loves Milky. He is her friend and Dairy misses him.