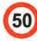

## Self-Assessment test

1. You can't walk here

2. Stop your car or bus here

3. Go straight ahead

4. You can't park your car here

5. Be careful! There is danger ahead!

6. You mustn't turn left

Points: 16