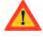

## Self-Assessment test

1. You can't walk here

2. Stop your car or bus here

3. Go straight ahead

4. You can't park your car here

5. Be careful! There is danger ahead!

6. You mustn't turn left

Points: 16