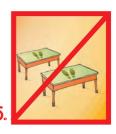

## Self-Assessment test

| 4 |  |  |  |
|---|--|--|--|
|   |  |  |  |
|   |  |  |  |

3.

4.

Points: / 8

2) Match the pictures to the phrases to talk about school rules:

a. Don't write on the desks

d. Don't walk on the desks

- **b.** Be quiet
- e. Do your homework
- c. Don't litter

1)....,

2)....,

3)....,

4)....,

5).....

Points:

| 3 Write three rules for your friends, your parents or the school: |
|-------------------------------------------------------------------|
| 1                                                                 |
| 2                                                                 |