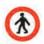

## Self-Assessment test

1. You can't walk here

2. Stop your car or bus here

3. Go straight ahead

4. You can't park your car here

5. Be careful! There is danger ahead!

6. You mustn't turn left

Points: 16