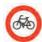

## Self-Assessment test

1. You can't walk here

2. Stop your car or bus here

3. Go straight ahead

4. You can't park your car here

5. Be careful! There is danger ahead!

6. You mustn't turn left

Points: 16