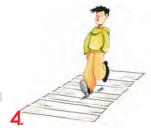

## Self-Assessment test

| 4 |  |  |  |
|---|--|--|--|
|   |  |  |  |
|   |  |  |  |

3.

4.

Points: / 8

2) Match the pictures to the phrases to talk about school rules:

a. Don't write on the desks

d. Don't walk on the desks

- **b.** Be quiet
- e. Do your homework
- c. Don't litter

1)....,

2)....,

3)....,

4)....,

5).....

Points:

| 3 Write three rules for your friends, your parents or the school: |
|-------------------------------------------------------------------|
| 1                                                                 |
| 2                                                                 |