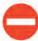

## Self-Assessment test

1. You can't walk here

2. Stop your car or bus here

3. Go straight ahead

4. You can't park your car here

5. Be careful! There is danger ahead!

6. You mustn't turn left

Points: 16