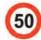

## Self-Assessment test

1. You can't walk here

2. Stop your car or bus here

3. Go straight ahead

4. You can't park your car here

5. Be careful! There is danger ahead!

6. You mustn't turn left

Points: 16