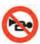

## Self-Assessment test

1. You can't walk here

2. Stop your car or bus here

3. Go straight ahead

4. You can't park your car here

5. Be careful! There is danger ahead!

6. You mustn't turn left

Points: 16