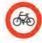

## Self-Assessment test

1. You can't walk here

2. Stop your car or bus here

3. Go straight ahead

4. You can't park your car here

5. Be careful! There is danger ahead!

6. You mustn't turn left

Points: 16