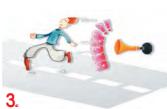

5) Match the pictures to the road safety rules and give advice to these people. Write the letters in the blanks:

a. Always wear your seat belt b. Don't cross the street when the light is red **c.** Don't run across the street **d.** Cross the street at a crossing

1).....

2)... ..,

3).....

4).....

Points: / 12

Total: / 40