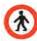

## Self-Assessment test

1. You can't walk here

2. Stop your car or bus here

3. Go straight ahead

4. You can't park your car here

5. Be careful! There is danger ahead!

6. You mustn't turn left

Points: 16