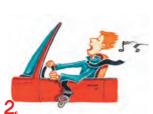

5) Match the pictures to the road safety rules and give advice to these people. Write the letters in the blanks:

a. Always wear your seat belt b. Don't cross the street when the light is red **c.** Don't run across the street **d.** Cross the street at a crossing

1).....

2)... ..,

3).....

4).....

Points: / 12

Total: / 40