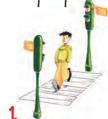

5) Match the pictures to the road safety rules and give advice to these people. Write the letters in the blanks:

a. Always wear your seat belt b. Don't cross the street when the light is red **c.** Don't run across the street **d.** Cross the street at a crossing

1).....

2)... ..,

3).....

4).....

Points: / 12

Total: / 40