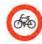

## Self-Assessment test

1. You can't walk here

2. Stop your car or bus here

3. Go straight ahead

4. You can't park your car here

5. Be careful! There is danger ahead!

6. You mustn't turn left

Points: 16