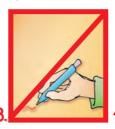

## Self-Assessment test

| 4 |  |  |  |
|---|--|--|--|
|   |  |  |  |
|   |  |  |  |

3.

4.

Points: / 8

2) Match the pictures to the phrases to talk about school rules:

a. Don't write on the desks

d. Don't walk on the desks

- **b.** Be quiet
- e. Do your homework
- c. Don't litter

1)....,

2)....,

3)....,

4)....,

5).....

Points:

| 3 Write three rules for your friends, your parents or the school: |
|-------------------------------------------------------------------|
| 1                                                                 |
| 2                                                                 |