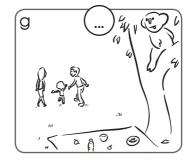

### 2. Listen and number the pictures.

3. Write and tell your friends.

It's GREEN to clean up the forest.

|   | It's GREEN to | It's NOT GREEN to |
|---|---------------|-------------------|
|   |               |                   |
| 1 |               |                   |
|   |               |                   |