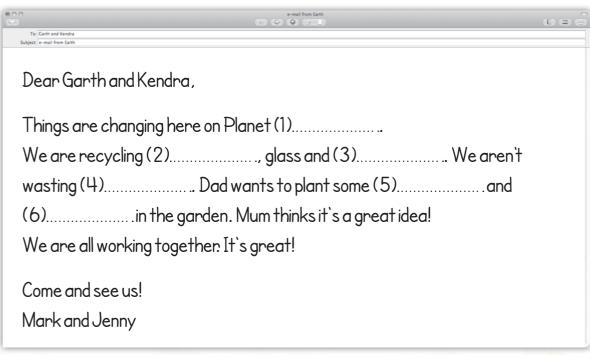

Now you know. Tell your family and friends!

4. Write an e-mail to Garth and Kendra.