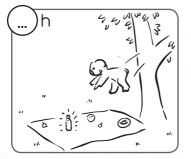

### 2. Listen and number the pictures.

3. Write and tell your friends.

It's GREEN to clean up the forest.

|   | It's GREEN to | It's NOT GREEN to |
|---|---------------|-------------------|
|   |               |                   |
| 1 |               |                   |
|   |               |                   |