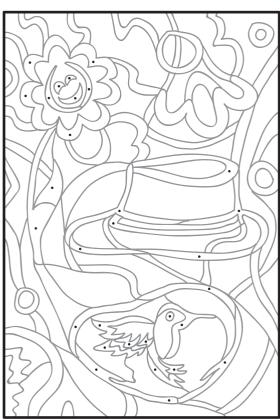

5. Can you find the magic stone? Yes, I can / No, I can't.

4. Can you find the magic phrase?

\$ \$ \$ \$ \$ 00 0 0 0 0 \$ \$ \$ M = P

Draw and colour your magic box! What can you find?

Draw your pirate hat using 4 colours.