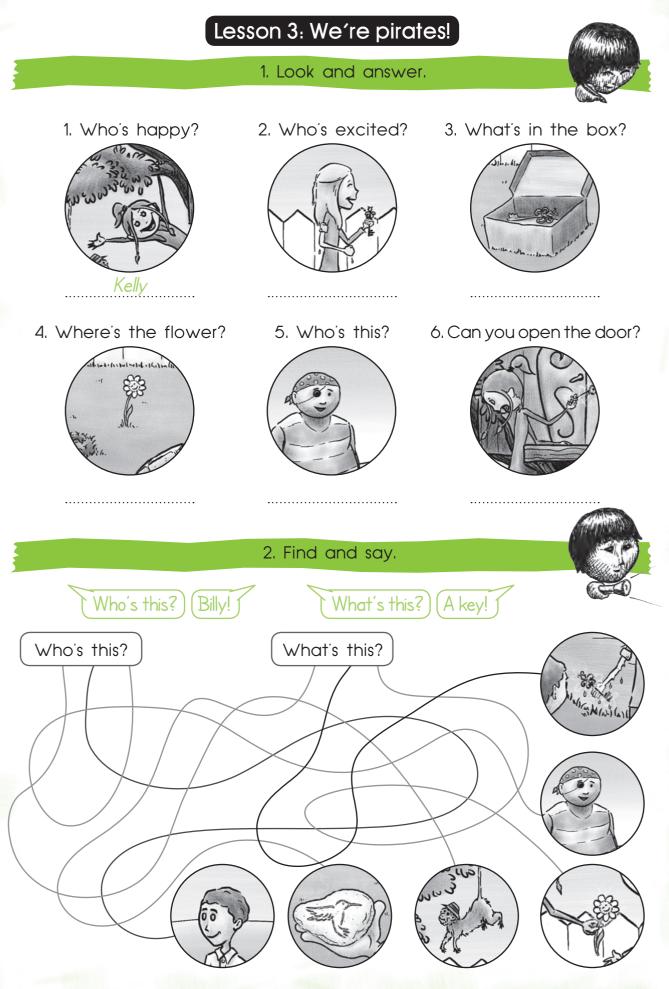

## 3. Colour and find.

1. Can you find the nest? Yes, I can (No, I can't.)

2. Can you find the magic flower? Yes, I can / No, I can't.

3. Can you find the hat? Yes, I can / No, I can't.

4. Can you find the magic key? Yes, I can / No, I can't.

5. Can you find the magic stone? Yes, I can / No, I can't.

4. Can you find the magic phrase?

\$ \$ \$ \$ \$ 00 0 0 0 0 \$ \$ \$ M = P

Draw and colour your magic box! What can you find?

Draw your pirate hat using 4 colours.