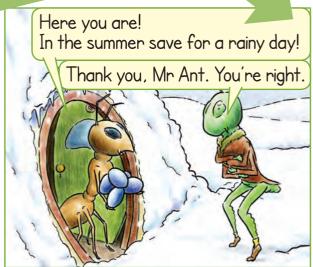

## Lesson 3: It's winter

## Listen and read.





















## 4. Let's play!

| 40                                     |                        | 70                  |             | 74                         |
|----------------------------------------|------------------------|---------------------|-------------|----------------------------|
| 40                                     | Weens's your           | 38                  | 37          | 36                         |
|                                        | Where's your umbrella? |                     |             |                            |
| finish                                 | Go to 34               |                     | Mc          |                            |
|                                        |                        |                     |             |