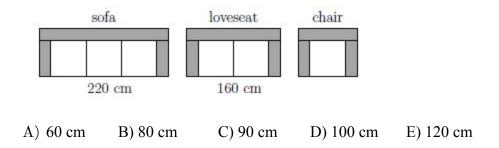

## **SAMPLE QUESTION FOR 4 POINTS**

The Modern Furniture store is selling sofas, loveseats, and chairs made from identical modular pieces as shown in the picture. Including the armrests, the width of the sofa is 220 cm and the width of the loveseat is 160 cm. What is the width of the chair?