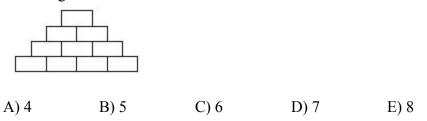

## SAMPLE QUESTION FOR 5 POINTS

John wants to write a natural number in each box in the diagram in such a way that each number above the bottom row is the sum of the two numbers in the boxes immediately underneath. What is the largest number of odd numbers that John can write?